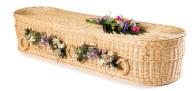

## **Eco-friendly and Natural Coffins**

Willow Traditional - Natural

Willow Rounded - Natural

Bamboo - Traditional

Banana Leaf - Traditional

Willow Traditional - Light

Willow Rounded - Light

Pandanus - Round

English Willow - Round

These coffins and caskets are all suitable for both burial and cremation. The various materials above can all come in the traditional or round shape. We can tell you more about where these are sourced and how they are made.