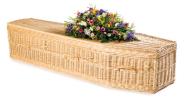

## **Eco-friendly and Natural Coffins**

Willow Traditional - Natural

Willow Rounded - Natural

Bamboo - Traditional

Banana Leaf - Traditional

Willow Traditional - Light

Willow Rounded - Light

Pandanus - Round

English Willow - Round

These coffins and caskets are all suitable for both burial and cremation. The various materials above can all come in the traditional or round shape. We can tell you more about where these are sourced and how they are made.