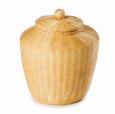

## Urns

Universal (Metal)

Bamboo

Biodegradeable Leaf

Solid Oak

Solid Mahogany

Willow

Scatter Tubes

Urns can be used to keep ashes in perpetuity, for burial or simply to transport the ashes to the place they will be scattered.