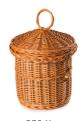

## **Eco-friendly and Natural Coffins**

Willow Traditional - Natural

Willow Rounded - Natural

Bamboo - Traditional

Banana Leaf - Traditional

Willow Traditional - Light

Willow Rounded - Light

Pandanus - Round

English Willow - Round

These coffins and caskets are all suitable for both burial and cremation. The various materials above can all come in the traditional or round shape. We can tell you more about where these are sourced and how they are made.