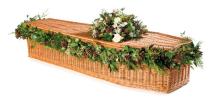

## **Eco-friendly and Natural Coffins**

Willow Traditional - Natural

Willow Rounded - Natural

Bamboo - Traditional

Banana Leaf - Traditional

Willow Traditional - Light

Willow Rounded - Light

Pandanus - Round

English Willow - Round

These coffins and caskets are all suitable for both burial and cremation. The various materials above can all come in the traditional or round shape. We can tell you more about where these are sourced and how they are made.