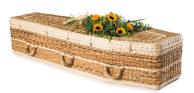

## **Eco-friendly and Natural Coffins**

Willow Traditional - Natural

Willow Rounded - Natural

Bamboo - Traditional

Banana Leaf - Traditional

Willow Traditional - Light

Willow Rounded - Light

Pandanus - Round

English Willow - Round

These coffins and caskets are all suitable for both burial and cremation. The various materials above can all come in the traditional or round shape. We can tell you more about where these are sourced and how they are made.