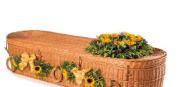

## **Eco-friendly and Natural Coffins**

Willow Traditional - Natural

Willow Rounded - Natural

Bamboo - Traditional

Banana Leaf - Traditional

Willow Traditional - Light

Willow Rounded - Light

Pandanus - Round

English Willow - Round

These coffins and caskets are all suitable for both burial and cremation. The various materials above can all come in the traditional or round shape. We can tell you more about where these are sourced and how they are made.