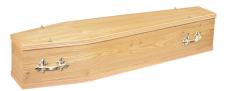

## Coffins for burial

Eton (Unvarnished)

Exeter

Crowndale

Brocklebank Mahogany

Oakley Panelled

Oakley Plain Sided

Export - Zinc Lined