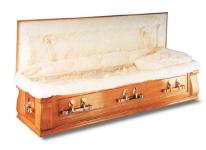

## Coffins for burial

Eton (Unvarnished)

Exeter

Crowndale

Brocklebank Mahogany

Oakley Panelled

Oakley Plain Sided

Export - Zinc Lined

Brocklebank Oak

Stanley

Chartwell

Garratt Jacobean

Picture Coffins

Elgin

Garratt Oak

American Caskets