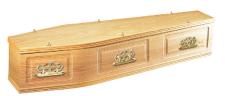

## Coffins for burial

Eton (Unvarnished)

Exeter

Crowndale

Brocklebank Mahogany

Oakley Panelled

Oakley Plain Sided

Export - Zinc Lined