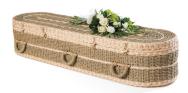

## **Eco-friendly and Natural Coffins**

Willow Traditional - Natural

Willow Rounded - Natural

Bamboo - Traditional

Banana Leaf - Traditional

Willow Traditional - Light

Willow Rounded - Light

Pandanus - Round

English Willow - Round

These coffins and caskets are all suitable for both burial and cremation. The various materials above can all come in the traditional or round shape. We can tell you more about where these are sourced and how they are made.