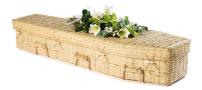

## **Eco-friendly and Natural Coffins**

Willow Traditional - Natural

Willow Rounded - Natural

Bamboo - Traditional

Banana Leaf - Traditional

Willow Traditional - Light

Willow Rounded - Light

Pandanus - Round

English Willow - Round

These coffins and caskets are all suitable for both burial and cremation. The various materials above can all come in the traditional or round shape. We can tell you more about where these are sourced and how they are made.