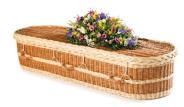

## **Eco-friendly and Natural Coffins**

Willow Traditional - Natural

Willow Rounded - Natural

Bamboo - Traditional

Banana Leaf - Traditional

Willow Traditional - Light

Willow Rounded - Light

Pandanus - Round

English Willow - Round

These coffins and caskets are all suitable for both burial and cremation. The various materials above can all come in the traditional or round shape. We can tell you more about where these are sourced and how they are made.