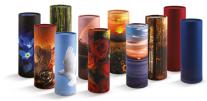

## Urns

Universal (Metal)

Bamboo

Biodegradeable Leaf

Solid Oak

Solid Mahogany

Willow

Scatter Tubes

Urns can be used to keep ashes in perpetuity, for burial or simply to transport the ashes to the place they will be scattered.