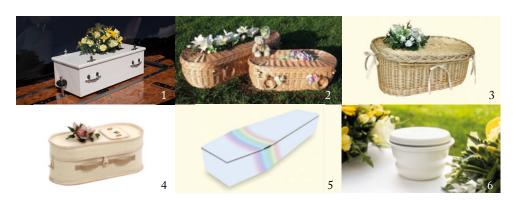

## Coffins and Urns

- 1. White Baby Coffin, £50. 2. Willow Baby Coffin, £140. 3. Somerset Willow Crib, £190.
- 4. Woollen Coffin, £265. 5. Picture Coffin, Prices on request. 6. Urn, £15.